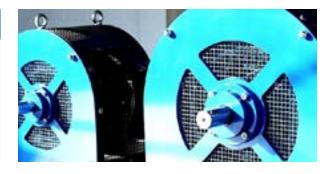

## WEKA performance brakes - type MT

- air-cooled
- eddy current brake, oscillating stored in the machine housing
- with torque and rotational speed measurement technology
- 9 sizes for power ratings from 0.1 kW (MT5) to 450 kW (MT500)