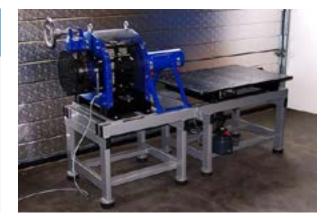

# WEKA performance test stand – complete system - type LPS

- air cooled eddy current brake
- height-adjustable clamping plate
- articulated shaft coupling
- transportable
- Installation without foundation possible.